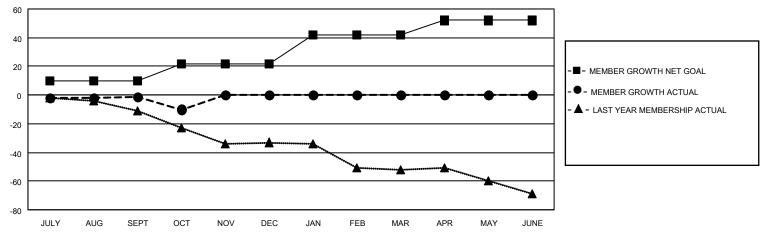

#### GOALS AND ACTUAL MEMBERS CUMULATIVE

| DROPPED CLUBS: 0 |    | 6 CLUBS OF 56 ADDED 1 OR<br>MORE NEW MEMBERS | GENDER DISTRIBUTION                 |              |  |
|------------------|----|----------------------------------------------|-------------------------------------|--------------|--|
|                  |    | MORE NEW MEMBERS                             | MALE 783 (74.36%)                   |              |  |
|                  |    |                                              | FEMALE                              | 270 (25.64%) |  |
| DROPPED MEMBERS  |    |                                              | NON BINARY                          | 0 (0.00%)    |  |
|                  |    |                                              | PREFER NOT TO ANSWER 0 (0.00%)      |              |  |
| DECEASED         | 5  |                                              |                                     |              |  |
| CLUB CANCELLED   | 0  | CLICK HERE FOR CUMULATIVE                    | TOTAL FAMILY UNIT MEMBERS 217       |              |  |
| OTHER            | 14 | MEMBERSHIP DATA                              |                                     |              |  |
| TOTAL            | 19 |                                              | FAMILY MEMBERS PAYING HALF DUES 110 |              |  |
|                  |    |                                              |                                     |              |  |

## District 5 SKN

| Clubs RESULTS FOR 2021-2022 |   |   |   | Members  RESULTS FOR 2021-2022 |    |   |    |
|-----------------------------|---|---|---|--------------------------------|----|---|----|
|                             |   |   |   |                                |    |   |    |
| JULY/AUG/SEPT               | 0 | 0 | 0 | JULY/AUG/SEPT                  | 10 | 5 | 6  |
| OCT/NOV/DEC                 | 1 | 0 | 0 | OCT/NOV/DEC                    | 12 | 4 | 13 |
| JAN/FEB/MAR                 | 0 | 0 | 0 | JAN/FEB/MAR                    | 20 | 0 | 0  |
| APR/MAY/JUNE                | 2 | 0 | 0 | APR/MAY/JUNE                   | 10 | 0 | 0  |