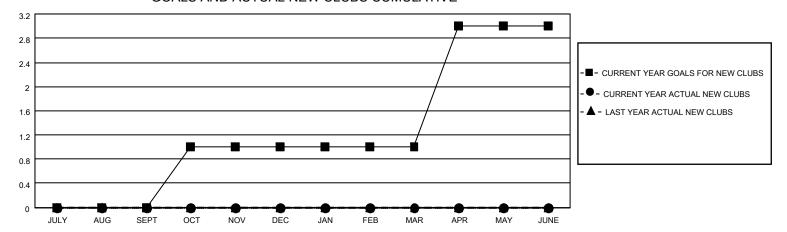

### GOALS AND ACTUAL NEW CLUBS CUMULATIVE

## District 5 SKN

| Clubs RESULTS FOR 2021-2022 |   |   |   | Members  RESULTS FOR 2021-2022 |    |   |    |
|-----------------------------|---|---|---|--------------------------------|----|---|----|
|                             |   |   |   |                                |    |   |    |
| JULY/AUG/SEPT               | 0 | 0 | 0 | JULY/AUG/SEPT                  | 10 | 5 | 6  |
| OCT/NOV/DEC                 | 1 | 0 | 0 | OCT/NOV/DEC                    | 12 | 4 | 13 |
| JAN/FEB/MAR                 | 0 | 0 | 0 | JAN/FEB/MAR                    | 20 | 0 | 0  |
| APR/MAY/JUNE                | 2 | 0 | 0 | APR/MAY/JUNE                   | 10 | 0 | 0  |